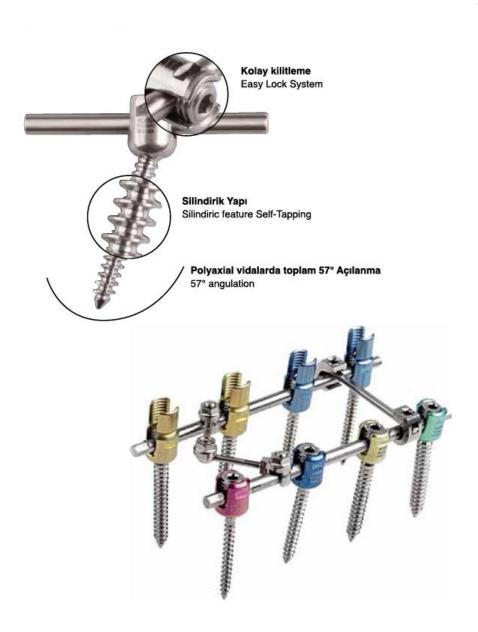

# **NORM Polyaxial Vida**

| ······································ |               |                      |                               |
|----------------------------------------|---------------|----------------------|-------------------------------|
|                                        | Product Code  | Description          | Size                          |
|                                        | NSPA4525 ~ 45 | NORM POLYAXÍAL SCREW | 4.5x25 MM ~ 45 MM + SET SCREW |
|                                        | NSPA5030 ~ 50 | NORM POLYAXIAL SCREW | 5.0x30 MM ~ 50 MM + SET SCREW |
|                                        | NSPA5535 ~ 55 | NORM POLYAXIAL SCREW | 5.5x35 MM ~ 55 MM + SET SCREW |
|                                        | NSPA6035 ~ 55 | NORM POLYAXIAL SCREW | 6.0x35 MM ~ 55 MM + SET SCREW |
|                                        | NSPA6530 ~ 55 | NORM POLYAXIAL SCREW | 6.5x30 MM ~ 55 MM + SET SCREW |
|                                        | NSPA7035 ~ 55 | NORM POLYAXÍAL SCREW | 7.0x35 MM ~ 55 MM + SET SCREW |
|                                        | NSPA7530 ~ 55 | NORM POLYAXÍAL SCREW | 7.5x30 MM ~ 55 MM + SET SCREW |
|                                        | NSPA8030 ~ 55 | NORM POLYAXÍAL SCREW | 8.0x30 MM ~ 55 MM + SET SCREW |

#### **NORM Monoaxial Vida**

| TOTAL MOTOUXIU VIGO |                      |                               |
|---------------------|----------------------|-------------------------------|
| Product Code        | Description          | Size                          |
| NSMA4025 ~ 40       | NORM MONOAXIAL SCREW | 4.0x25 MM ~ 40 MM + SET SCREW |
| NSMA4525 ~ 45       | NORM MONOAXIAL SCREW | 4.5x25 MM ~ 45 MM + SET SCREW |
| NSMA5030 ~ 50       | NORM MONOAXIAL SCREW | 5.0x30 MM ~ 50 MM + SET SCREW |
| NSMA5530 ~ 50       | NORM MONOAXIAL SCREW | 5.5x30 MM ~ 50 MM + SET SCREW |
| NSMA6035 ~ 55       | NORM MONOAXIAL SCREW | 6.0x35 MM ~ 55 MM + SET SCREW |
| NSMA6535 ~ 50       | NORM MONOAXIAL SCREW | 6.5x35 MM ~ 50 MM + SET SCREW |
| NSMA7035 ~ 55       | NORM MONOAXIAL SCREW | 7.0x35 MM ~ 55 MM + SET SCREW |
| NSMA7535 ~ 55       | NORM MONOAXIAL SCREW | 7.5x35 MM ~ 55 MM + SET SCREW |
| NSMA8035 ~ 55       | NORM MONOAXIAL SCREW | 8.0x35 MM ~ 55 MM + SET SCREW |

### **NORM Set Screw**

| Product Code | Description      |
|--------------|------------------|
| NSSS         | M9x1,5 SET SCREW |